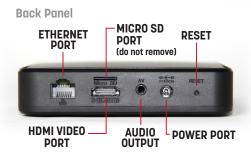

#### **SPECIFICATIONS**

| Operating System  | Android 8.1 (MAVPSG1-A) or Linux (MAVPSG1-L)                                                 |
|-------------------|----------------------------------------------------------------------------------------------|
| Processor         | Rockehip RK3328, ARMv8-4                                                                     |
| Memory            | 2GB DDR3                                                                                     |
| Storage           | Up to 16GB eMMC                                                                              |
|                   | 1 Micro SD Card slot up to 256 GB                                                            |
| Graphics          | ARM Neon Advanced SIMD                                                                       |
| Wireless          | WiFi: 802.11 a/b/g/n/ac 2.4G / 5G                                                            |
| Network           | 1x Ethernet Interface: 10/100M Base-T                                                        |
| Audio Outputs     | Digital on HDMI and Analog Mono/Stereo                                                       |
| Front Panel       | 3x LEDs for Power, Playback and Network 1x IR Receiver                                       |
| Back Panel        | Power Supply Input 12V-1A DC 1x 3.5mm A/V Jack 1x HDMI 2.0 1x Micro SD 1x RJ45 Ethernet Jack |
| Right Panel       | 2x USB 2.0 Host Controller Ports                                                             |
| Power Adapter     | External 100-240VAC Input - 12V-1A DC Output                                                 |
| Chassis           | ABS, ventilated                                                                              |
| Dimensions        | 110 [W] x 107 [D] x 26.5 [H] mm                                                              |
| Temperature       | Operating 0°C - 40°C<br>Storage -20°C - 45°C                                                 |
| Relative Humidity | 0%-95% (non-condensing)                                                                      |
| Net Weight        | Player: 0.22 pounds/100 grams Power Adapter: 0.18 pounds/82 grams                            |
|                   |                                                                                              |

#### Front Panel

**Right Panel** 

Top

**Bottom** 