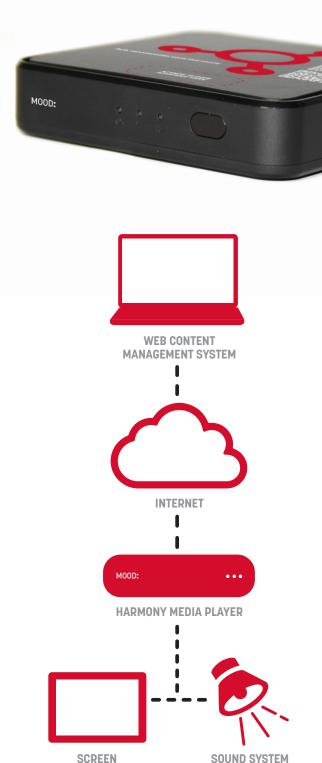

### **MEET HARMONY**

Deliver your Music, Messaging and Digital Signage from one device with Mood Harmony - Mood's most innovative and versatile digital media player. Compact and reliable, Harmony is easy to install and designed to withstand the most demanding business environments. An intuitive content management system makes it easy to manage multiple in-store media solutions from one user-friendly portal.

### WHY HARMONY?

**UNMATCHED MUSIC CONTROL.** Create the perfect sound for your brand and choose from multiple professionally-designed music programming options - all backed by the world's largest library of fully-licensed music.

**EASY VISUAL CONTENT MANAGEMENT.** Instantly manage and schedule your Digital Signage solutions across one or multiple locations.

**SUPPORTS MULTIPLE FILE TYPES.** Harmony supports all common HD image and video file types, including HTML5, RSS feeds, live streaming and more.

**EXPANDABLE STORAGE.** From 16 GB to 256 GB of storage, Harmony makes it easy to store a wealth of Music, Messaging, and Digital Signage content.

**EASY INSTALLATION.** Harmony is designed for simple plug & play installation. Built-in mounting ports make it easy to attach the player.

**CENTRALIZED MONITORING.** Conveniently monitor the health of your fleet of Harmony devices through Mood's online Monitoring app: easily identify devices that are offline, review performance metrics, recently played content, send on-click commands, export reports and opt-in for email alerts.

**ENERGY-EFFICIENT.** Designed to be 'always on', Harmony is designed with energy efficiency in mind, using under 10W of power no matter what content is playing.