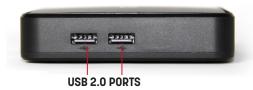

#### **SPECIFICATIONS**

| Operating System  | Android 8.1 (MAVPSG1-A) or Linux (MAVPSG1-L)                                                 |
|-------------------|----------------------------------------------------------------------------------------------|
| Processor         | Rockehip RK3328, ARMv8-4                                                                     |
| Memory            | 2GB DDR3                                                                                     |
| Storage           | Up to 16GB eMMC                                                                              |
|                   | 1 Micro SD Card slot up to 256 GB                                                            |
| Graphics          | ARM Neon Advanced SIMD                                                                       |
| Wireless          | WiFi: 802.11 a/b/g/n/ac 2.4G / 5G                                                            |
| Network           | 1x Ethernet Interface: 10/100M Base-T                                                        |
| Audio Outputs     | Digital on HDMI and Analog Mono/Stereo                                                       |
| Front Panel       | 3x LEDs for Power, Playback and Network 1x IR Receiver                                       |
| Back Panel        | Power Supply Input 12V-1A DC 1x 3.5mm A/V Jack 1x HDMI 2.0 1x Micro SD 1x RJ45 Ethernet Jack |
| Right Panel       | 2x USB 2.0 Host Controller Ports                                                             |
| Power Adapter     | External 100-240VAC Input - 12V-1A DC Output                                                 |
| Chassis           | ABS, ventilated                                                                              |
| Dimensions        | 110 [W] x 107 [D] x 26.5 [H] mm                                                              |
| Temperature       | Operating 0°C - 40°C<br>Storage -20°C - 45°C                                                 |
| Relative Humidity | 0%-95% (non-condensing)                                                                      |
| Net Weight        | Player: 0.22 pounds/100 grams Power Adapter: 0.18 pounds/82 grams                            |
|                   |                                                                                              |

#### Front Panel

**Right Panel** 

Top

**Bottom** 