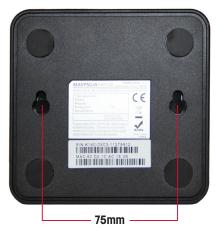

#### Front Panel

**Right Panel** 

Top

**Bottom** 

#### **SPECIFICATIONS**

| Operating System  | Android 8.1 (MAVPSG1-A) or Linux (MAVPSG1-L)                                                 |
|-------------------|----------------------------------------------------------------------------------------------|
| Processor         | Rockehip RK3328, ARMv8-4                                                                     |
| Memory            | 2GB DDR3                                                                                     |
| Storage           | Up to 16GB eMMC                                                                              |
|                   | 1 Micro SD Card slot up to 256 GB                                                            |
| Graphics          | ARM Neon Advanced SIMD                                                                       |
| Wireless          | WiFi: 802.11 a/b/g/n/ac 2.4G / 5G                                                            |
| Network           | 1x Ethernet Interface: 10/100M Base-T                                                        |
| Audio Outputs     | Digital on HDMI and Analog Mono/Stereo                                                       |
| Front Panel       | 3x LEDs for Power, Playback and Network 1x IR Receiver                                       |
| Back Panel        | Power Supply Input 12V-1A DC 1x 3.5mm A/V Jack 1x HDMI 2.0 1x Micro SD 1x RJ45 Ethernet Jack |
| Right Panel       | 2x USB 2.0 Host Controller Ports                                                             |
| Power Adapter     | External 100-240VAC Input - 12V-1A DC Output                                                 |
| Chassis           | ABS, ventilated                                                                              |
| Dimensions        | 110 [W] x 107 [D] x 26.5 [H] mm                                                              |
| Temperature       | Operating 0°C - 40°C<br>Storage -20°C - 45°C                                                 |
| Relative Humidity | 0%-95% (non-condensing)                                                                      |
| Net Weight        | Player: 0.22 pounds/100 grams Power Adapter: 0.18 pounds/82 grams                            |
|                   |                                                                                              |