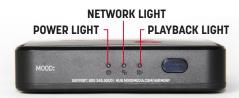

#### **SPECIFICATIONS**

| Operating System  | Android 8.1 (MAVPSG1-A) or Linux (MAVPSG1-L)                                                 |
|-------------------|----------------------------------------------------------------------------------------------|
| Processor         | Rockehip RK3328, ARMv8-4                                                                     |
| Memory            | 2GB DDR3                                                                                     |
| Storage           | Up to 16GB eMMC                                                                              |
|                   | 1 Micro SD Card slot up to 256 GB                                                            |
| Graphics          | ARM Neon Advanced SIMD                                                                       |
| Wireless          | WiFi: 802.11 a/b/g/n/ac 2.4G / 5G                                                            |
| Network           | 1x Ethernet Interface: 10/100M Base-T                                                        |
| Audio Outputs     | Digital on HDMI and Analog Mono/Stereo                                                       |
| Front Panel       | 3x LEDs for Power, Playback and Network 1x IR Receiver                                       |
| Back Panel        | Power Supply Input 12V-1A DC 1x 3.5mm A/V Jack 1x HDMI 2.0 1x Micro SD 1x RJ45 Ethernet Jack |
| Right Panel       | 2x USB 2.0 Host Controller Ports                                                             |
| Power Adapter     | External 100-240VAC Input - 12V-1A DC Output                                                 |
| Chassis           | ABS, ventilated                                                                              |
| Dimensions        | 110 [W] x 107 [D] x 26.5 [H] mm                                                              |
| Temperature       | Operating 0°C - 40°C<br>Storage -20°C - 45°C                                                 |
| Relative Humidity | 0%-95% (non-condensing)                                                                      |
| Net Weight        | Player: 0.22 pounds/100 grams Power Adapter: 0.18 pounds/82 grams                            |
|                   |                                                                                              |

#### Front Panel

**Right Panel** 

Top

**Bottom** 