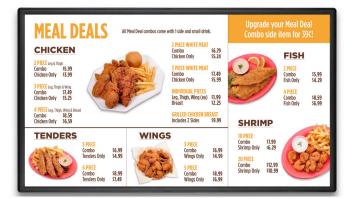

## DIGITAL MENU BOARDS AT LOUISIANA FAMOUS FRIED CHICKEN

LA Famous Fried Chicken currently uses four dynamic screens with multi-zone layouts to display menu content and promote seasonal and special items. With an affordable and accessible platform, Mood Digital Menu Boards make it easy for local managers at LA Famous Fried Chicken restaurants to apply quick menu changes and comply with new menu labeling laws taking effect on December 1, 2016. Designed for maximum reliability, Mood Digital Menu Boards stay up and running in the event of a system issue, and are backed by customer service that businesses can trust.