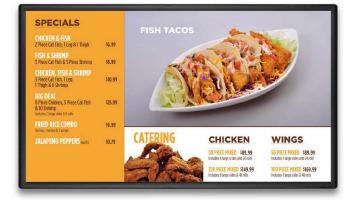

## DIGITAL MENU BOARDS AT LOUISIANA FAMOUS FRIED CHICKEN

LA Famous Fried Chicken currently uses four dynamic screens with multi-zone layouts to display menu content and promote seasonal and special items. With an affordable and accessible platform, Mood Digital Menu Boards make it easy for local managers at LA Famous Fried Chicken restaurants to apply quick menu changes and comply with new menu labeling laws taking effect on December 1, 2016. Designed for maximum reliability, Mood Digital Menu Boards stay up and running in the event of a system issue, and are backed by customer service that businesses can trust.