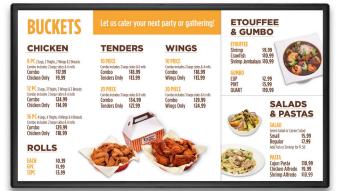

## DIGITAL MENU BOARDS AT LOUISIANA FAMOUS FRIED CHICKEN

LA Famous Fried Chicken currently uses four dynamic screens with multi-zone layouts to display menu content and promote seasonal and special items. With an affordable and accessible platform, Mood Digital Menu Boards make it easy for local managers at LA Famous Fried Chicken restaurants to apply quick menu changes and comply with new menu labeling laws taking effect on December 1, 2016. Designed for maximum reliability, Mood Digital Menu Boards stay up and running in the event of a system issue, and are backed by customer service that businesses can trust.